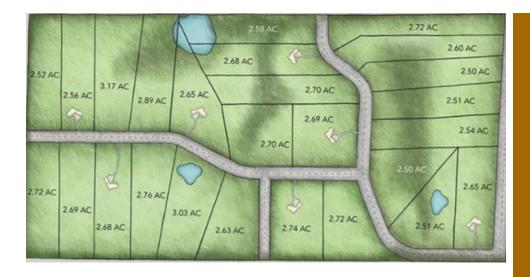

## HARVEST BLUFFS 2.5 ACRE PREMIUM HOME SITES

## Harvest Bluffs ~ Your Dream Home Awaits!

Harvest Bluffs is the South Metro's newest most exciting acreage development located off Mushtown Rd (County Rd 87) South of County Rd 68 in Prior Lake MN. All the luxuries of living in the country with all the amenities of living in the City!

Harvest Bluffs is located within Prior Lake – Savage School District 719.

Lots sizes range from 2.5 acres to 3.71 Acres, some lots are heavily wooded for extra privacy and seclusion, while others offer open flat spaces ideal for pools and outbuildings. Up to 2,000 Sq. Ft. outbuildings are allowed per the protective covenants and Scott County.

Services are provided by Minnesota Valley Electric, Integra Telecom, and underground natural gas supplied to each property.

26 Beautiful partially wooded lots with rolling hills and water features

Prior Lake – Savage Schools (Dist. 719)